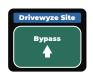

#### **Drivewyze Bypass Sites**

There are 900+ participating sites. At these sites, you will receive 2-mile and 1-mile heads up alerts, indicated by a blue light & banner.

You will receive 1 of 3 driving instructions:

Pull in to

Instruction shown on electronic sign