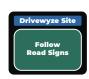

#### **Drivewyze Bypass Sites**

There are 900+ participating sites. At these sites, you will receive 2-mile and 1-mile heads up alerts, indicated by a blue light & banner.

You will receive 1 of 3 driving instructions:

#### **Non-Drivewyze Sites**

At sites not participating in the Drivewyze Program, you'll receive the following notifications: 2-mile and 1-mile heads-up alerts indicated as Non-Drivewyze. You will then receive a driving instruction to Follow Road Signs.