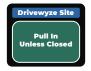

#### **Drivewyze Bypass Sites**

There are 900+ participating sites. At these sites, you will receive 2-mile and 1-mile heads up alerts, indicated by a blue light & banner.

You will receive 1 of 3 driving instructions:

Pull in to

Instruction shown on electronic sign