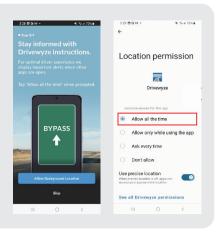

#### Step 4

Accept Appear on Top. Toggle Drivewyze ON.

#### Step 5

Accept
Background
Location.

Select "Allow all the time"