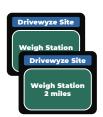

#### **Drivewyze Bypass Sites**

There are 900+ participating sites. At these sites, you will receive 2-mile and 1-mile heads up alerts, indicated by a blue light & banner.

You will receive 1 of 3 driving instructions: