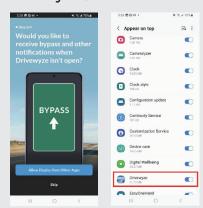

#### Step 4

Accept Appear on Top. Toggle Drivewyze ON.

#### Step 2

Click Drivewyze's Notification.

#### Step 3

Accept Foreground Location.

#### Step 5

Accept
Background
Location.

Select "Allow all the time"

#### **Step 6** Accept Notifications.