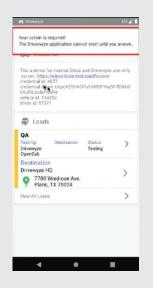

#### Step 1

Log into KT Mobile. This will automatically log you into the Drivewyze app.

#### Step 2

Click Drivewyze's Notification.