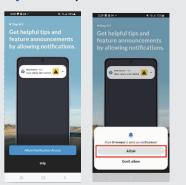

#### Step 2

Click Drivewyze's Notification.

#### **Step 6** Accept Notifications.