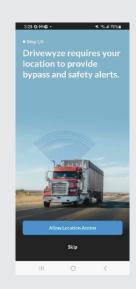

nstruction shown on electronic sign

#### **Non-Drivewyze Sites**

At sites not participating in the Drivewyze Program, you'll receive the following notifications: 2-mile and 1-mile heads-up alerts indicated as Non-Drivewyze. You will then receive a driving instruction to Follow Road Signs.





### How to set up Drivewyze

Remove your Prepass unit & replace it with the new Drivewyze unit provided by your terminal. Set up Drivewyze by granting the following permissions on KT Mobile (The Drivewyze app will run in the background as other apps are in use).

#### Step 1

Log into KT Mobile. This will automatically log you into the Drivewyze app.

#### Step 4

Accept Appear on Top. Toggle Drivewyze ON.



#### Step 2

Click Drivewyze's Notification.



#### Step 3

Accept Foreground Location.





#### Step 5

Accept
Background
Location.

Select "Allow all the time"



#### **Step 6** Accept Notifications.



## Step 7 Drive!

### Drivewyze Support

#### M-F

8AM - 9PM EST

#### **Phone**

1-888-988-1590

#### Email

support@drivewyze.com