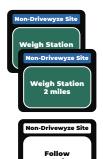

#### **Drivewyze Bypass Sites**

There are 900+ participating sites. At these sites, you will receive 2-mile and 1-mile heads up alerts, indicated by a blue light & banner.

You will receive 1 of 3 driving instructions:

#### **Non-Drivewyze Sites**

At sites not participating in the Drivewyze Program, you'll receive the following notifications: 2-mile and 1-mile heads-up alerts indicated as Non-Drivewyze. You will then receive a driving instruction to Follow Road Signs.