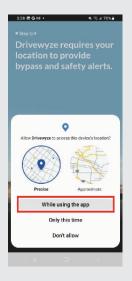

truction shown on electronic sign

#### **Non-Drivewyze Sites**

At sites not participating in the Drivewyze Program, you'll receive the following notifications: 2-mile and 1-mile heads-up alerts indicated as Non-Drivewyze. You will then receive a driving instruction to Follow Road Signs.





### How to set up Drivewyze

Remove your Prepass unit & replace it with the new Drivewyze unit provided by your terminal. Set up Drivewyze by granting the following permissions on KT Mobile (The Drivewyze app will run in the background as other apps are in use).

#### Step 1

Log into KT Mobile. This will automatically log you into the Drivewyze app.

#### Step 4

Accept Appear on Top. Toggle Drivewyze ON.



#### Step 2

Click Drivewyze's Notification.



#### Step 3

Accept Foreground Location.





#### Step 5

Accept
Background
Location.

Select "Allow all the time"



#### **Step 6** Accept Notifications.



## Step 7 Drive!

### Drivewyze Support

#### M-F

8AM - 9PM EST

#### **Phone**

1-888-988-1590

#### Email

support@drivewyze.com