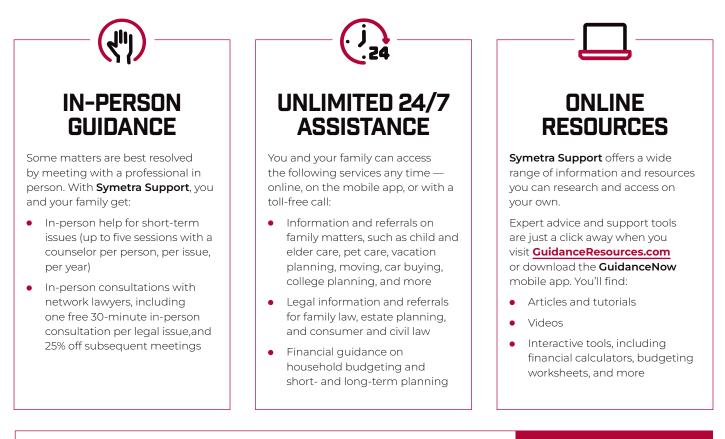

# FREE SERVICE FOR ALL EMPLOYEES: SYMETRA SUPPORT EMPLOYEE ASSISTANCE PROGRAM SERVICES

**Symetra Support**<sup>SM</sup> you and family members get support when they need it, with up to five face-to-face sessions per person, per issue, per year with an EAP counselor.<sup>1</sup> Unlimited telephone access to counselors with a master's or doctor-level degree is available through a Symetra-dedicated toll-free number.